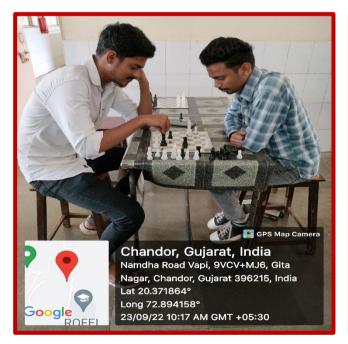

## KHELO ROFEL 2022-23

KHELO ROFEL 2022-23 was held on the 23<sup>rd</sup> and 24<sup>th</sup> of September, 2022, at Namdha Campus in Vapi. Indoor games, cultural events, and a celebration of Pharmacist Day were also planned on that day. Indoor games played such as Carrom, Chess, and Table Tennis. The program started at 9:00 a.m. with a prayer and the lighting of the lamp, which signaled the beginnings of our indoor sports. The students' sports committee organized indoor games under the direction of sport's Incharge Ms. Vishva Parmar. The students were overjoyed. They all came in large numbers to take part in the different indoor as well as cultural events. That day, all the students and professors were bursting with energy, and their enthusiasm could be seen in their eyes.