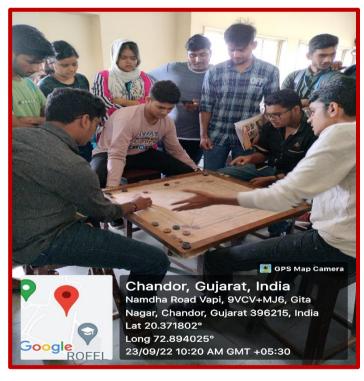

## KHELO ROFEL 2022-23

KHELO ROFEL 2022-23 was held on the 23<sup>rd</sup> and 24<sup>th</sup> of September, 2022, at Namdha Campus in Vapi. Indoor games, cultural events, and a celebration of Pharmacist Day were also planned on that day. Indoor games played such as Carrom, Chess, and Table Tennis. The program started at 9:00 a.m. with a prayer and the lighting of the lamp, which signaled the beginnings of our indoor sports. The students' sports committee organized indoor games under the direction of sport's Incharge Ms. Vishva Parmar. The students were overjoyed. They all came in large numbers to take part in the different indoor as well as cultural events. That day, all the students and professors were bursting with energy, and their enthusiasm could be seen in their eyes.