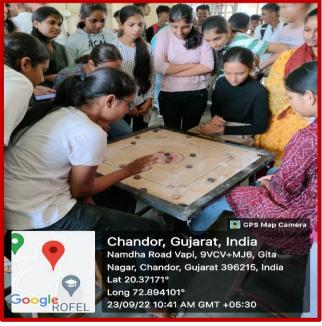

## KHELO ROFEL 2022-23

KHELO ROFEL 2022-23 was held on the 23<sup>rd</sup> and 24<sup>th</sup> of September, 2022, at Namdha Campus in Vapi. Indoor games, cultural events, and a celebration of Pharmacist Day were also planned on that day. Indoor games played such as Carrom, Chess, and Table Tennis. The program started at 9:00 a.m. with a prayer and the lighting of the lamp, which signaled the beginnings of our indoor sports. The students' sports committee organized indoor games under the direction of sport's Incharge Ms. Vishva Parmar. The students were overjoyed. They all came in large numbers to take part in the different indoor as well as cultural events. That day, all the students and professors were bursting with energy, and their enthusiasm could be seen in their eyes.