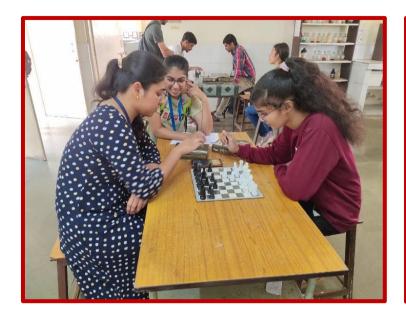

## KHELO ROFEL 2022-23

KHELO ROFEL 2022-23 was held on the 23<sup>rd</sup> and 24<sup>th</sup> of September, 2022, at Namdha Campus in Vapi. Indoor games, cultural events, and a celebration of Pharmacist Day were also planned on that day. Indoor games played such as Carrom, Chess, and Table Tennis. The program started at 9:00 a.m. with a prayer and the lighting of the lamp, which signaled the beginnings of our indoor sports. The students' sports committee organized indoor games under the direction of sport's Incharge Ms. Vishva Parmar. The students were overjoyed. They all came in large numbers to take part in the different indoor as well as cultural events. That day, all the students and professors were bursting with energy, and their enthusiasm could be seen in their eyes.