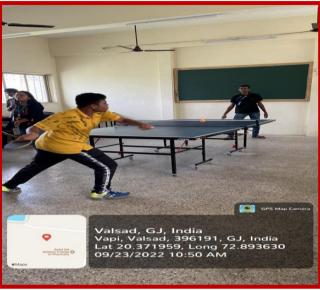

## KHELO ROFEL 2022-23

KHELO ROFEL 2022-23 was held on the 23<sup>rd</sup> and 24<sup>th</sup> of September, 2022, at Namdha Campus in Vapi. Indoor games, cultural events, and a celebration of Pharmacist Day were also planned on that day. Indoor games played such as Carrom, Chess, and Table Tennis. The program started at 9:00 a.m. with a prayer and the lighting of the lamp, which signaled the beginnings of our indoor sports. The students' sports committee organized indoor games under the direction of sport's Incharge Ms. Vishva Parmar. The students were overjoyed. They all came in large numbers to take part in the different indoor as well as cultural events. That day, all the students and professors were bursting with energy, and their enthusiasm could be seen in their eyes.