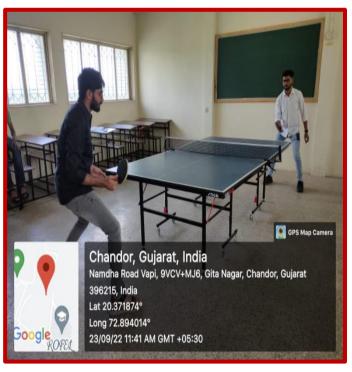

## KHELO ROFEL 2022-23

KHELO ROFEL 2022-23 was held on the 23<sup>rd</sup> and 24<sup>th</sup> of September, 2022, at Namdha Campus in Vapi. Indoor games, cultural events, and a celebration of Pharmacist Day were also planned on that day. Indoor games played such as Carrom, Chess, and Table Tennis. The program started at 9:00 a.m. with a prayer and the lighting of the lamp, which signaled the beginnings of our indoor sports. The students' sports committee organized indoor games under the direction of sport's Incharge Ms. Vishva Parmar. The students were overjoyed. They all came in large numbers to take part in the different indoor as well as cultural events. That day, all the students and professors were bursting with energy, and their enthusiasm could be seen in their eyes.